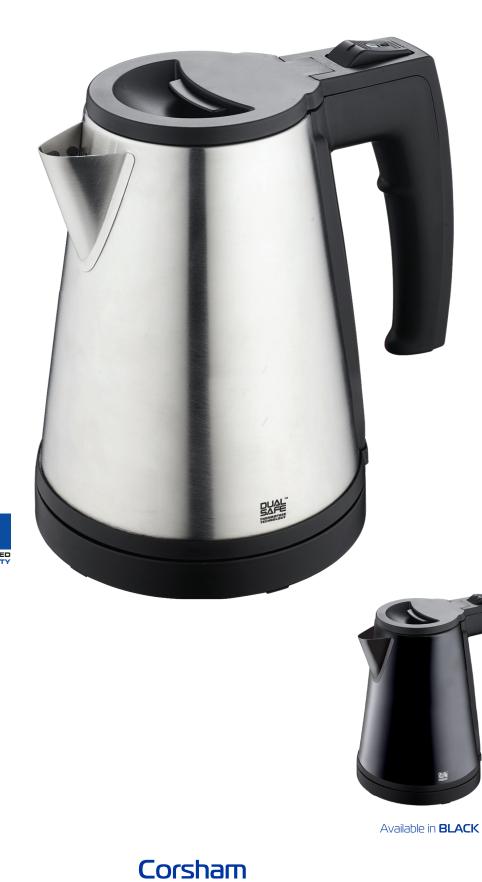

## Corsham Brushed Stainless Steel Kettle 1.0L

- → Advanced Technology Isolation Boil Dry
- Dual Safe Thermostat & Latest Technology Internal Fuse
- → Water Level Gauge Window
- ECO saves Water and Energy
- Concealed Heating Element for Easy Cleaning
- ✤ Auto Steam Switch off
- ✤ Auto Off Power Indicator Light
- ✤ Hinged Trigger Style Locking lid
- ✤ Available in EU & BS plug variants
- ✤ Available in EH Controller & Strix Controller

## Specifications

| Power          | 800-950 Watt (220-240V, 50 |
|----------------|----------------------------|
| Dimensions     | 190 x 143 x 209mm          |
| Overall Height | 209mm                      |
| Top Diameter   | 90mm                       |
| Base Diameter  | 143mm                      |
| Certification  | CE, CB, RoHS & GS Approved |
| Weight         | 790g                       |
|                |                            |