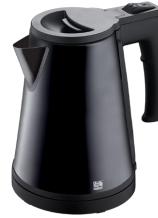

## Corsham Brushed Stainless Steel Kettle 1.0L

- → Advanced Technology Isolation Boil Dry
- Dual Safe Thermostat & Latest Technology Internal Fuse
- → Water Level Gauge Window
- ECO saves Water and Energy
- Concealed Heating Element for Easy Cleaning
- ✤ Auto Steam Switch off
- ✤ Auto Off Power Indicator Light
- ✤ Hinged Trigger Style Locking lid
- ✤ Available in EU & BS plug variants
- ✤ Available in EH Controller & Strix Controller